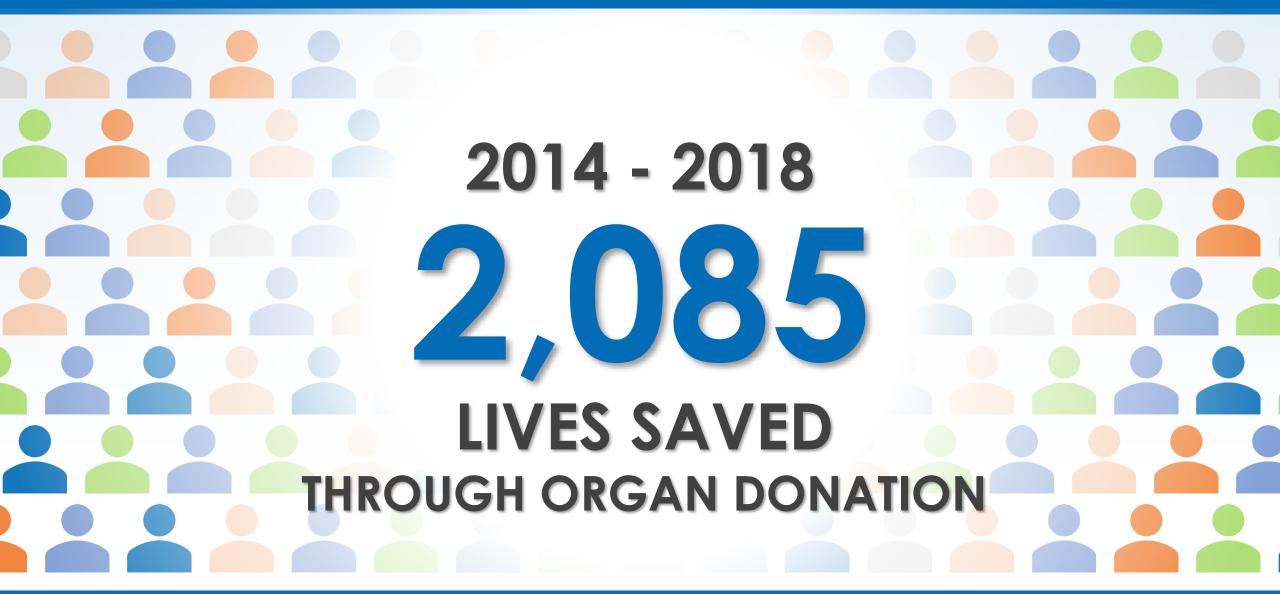

## Takeaways

Our Culture

Work Systems & Processes

Continuing the Journey

489
ORGANS
TRANSPLANTED

1684
TISSUE DONORS

160
Organ Donors

**126,300**Tissue Grafts