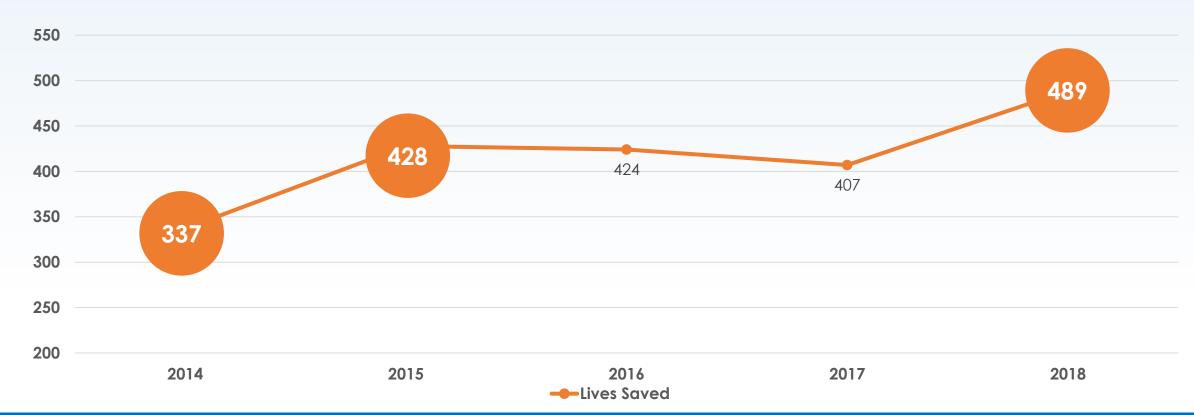

## Takeaways

Our Culture

Work Systems & Processes

Continuing the Journey

489
ORGANS
TRANSPLANTED

1684
TISSUE DONORS

160
Organ Donors

**126,300**Tissue Grafts