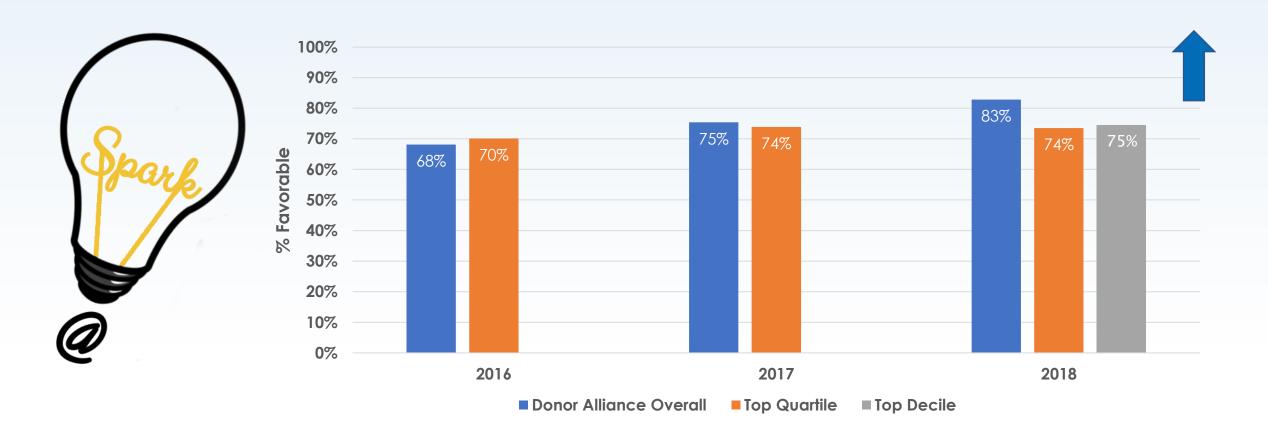

Relationships





**Key Support Processes** 





#### **ORGAN & TISSUE**

Work System Processes













#### **Organ Transplants**





Baldrige Journey 2016 - 2018



















## Takeaways

Our Culture

Work Systems & Processes

Continuing the Journey





#### Cybersecurity







#### **Data Verification**



Data-Driven Decisions



Data Quality



Automated Data Verification





#### **Improving Performance**







#### **Data Verification**







# 114,000

# MEN, WOMEN & CHILDREN AWAIT LIFESAVING ORGAN TRANSPLANTS.

That's more than the largest football stadium in the U.S. can hold.





# Identify and embed process improvements and opportunities for innovation





#### **Spark! Idea Management**







#### **Annual Engagement Survey: My Opinions Seem to Count**







#### **PDSA**







## Takeaways

Our Culture

Work Systems & Processes

Continuing the Journey





489
ORGANS
TRANSPLANTED

1684
TISSUE DONORS



160
Organ Donors

**126,300**Tissue Grafts

















# SHARING DAY IN DENVER, CO

SAVE THE DATE!

OCTOBER 30, 2019





www.donoralliance.org/baldrige